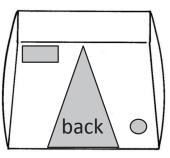

## FEATURES

- TWO DOOR TENT WITH A FULL WIDTH ROLL-UP ZIPPER DOOR AND 'A' SHAPE ZIPPER DOOR
- 9" X 16" VENT WINDOW IN THE BACK
- 10" BLOWER PORT IN THE BACK
- 12" GROUND FLAPS ON TWO SIDES
- 14' WINDLINES ON TWO SIDES
- QUICK-PACK STORAGE WRAP FOR EASY STORAGE
- WEIGHT: 52 LBS
- FOLDED DIMENSIONS: 98" x 8" x 8"