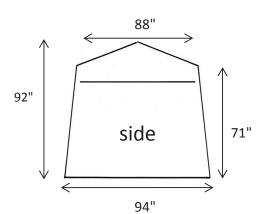

# **CREATIVE TENT SOLUTIONS**

Industrial Pop-Up Tents & Umbrellas for Weather Protection



## POP'N'WORK - GS8823

POP'N'WORK TENTS SET-UP IN SECONDS WITH NO LOOSE PARTS. EXCLUSIVE POP'N'WORK UNIFIED FRAME MADE WITH COLD ROLLED STEEL AND FIBERGLASS IS VIRTUALLY UNBREAKABLE.

## FEATURES

- TWO DOOR TENT WITH A FULL WIDTH ROLL-UP ZIPPER DOOR AND 'A' SHAPE ZIPPER DOOR
- 9" X 16" VENT WINDOW IN THE BACK
- 10" BLOWER PORT IN THE BACK
- 12" GROUND FLAPS ON TWO SIDES
- 14' WINDLINES ON TWO SIDES
- QUICK-PACK STORAGE WRAP FOR EASY STORAGE
- WEIGHT: 52 LBS
- FOLDED DIMENSIONS: 98" x 8" x 8"

\*Customization and additional features available

## SPECIFICATIONS - 8' x 8' FOOTPRINT







### COVER

- SAFETY GREEN 300 DENIER COATED POLYESTER SIDEWALLS
- WHITE 250 DENIER COATED POLYESTER DOORS, BACK, AND ROOF
- URETHANE COATED POLYESTER
- FLAME RETARDANT CPAI 84
- WATER REPELLENT

TransNet

#### FRAME

- 18 GAUGE GALVANIZED TUBING FOR ROOF AND GROUND STRUTS
- COLD ROLLED STEEL HINGES
- 70% GLASS CONTENT FIBERGLASS ROD TENSION FRAME
- PITCHED ROOF
- 🔊 sales@transnet.co.nz | +64 9 274 3340 | www.transnet.co.nz