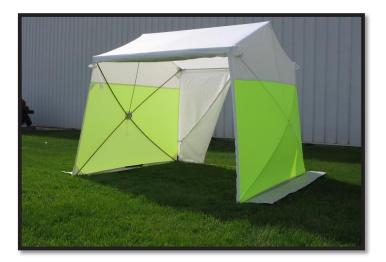

## POP'N'WORK - GS8823

POP'N'WORK TENTS SET-UP IN SECONDS WITH NO LOOSE PARTS. EXCLUSIVE POP'N'WORK UNIFIED FRAME MADE WITH COLD ROLLED STEEL AND FIBERGLASS IS VIRTUALLY UNBREAKABLE.

## FEATURES

- TWO DOOR TENT WITH A FULL WIDTH ROLL-UP ZIPPER DOOR AND 'A' SHAPE ZIPPER DOOR
- 9" X 16" VENT WINDOW IN THE BACK
- 10" BLOWER PORT IN THE BACK
- 12" GROUND FLAPS ON TWO SIDES
- 14' WINDLINES ON TWO SIDES
- QUICK-PACK STORAGE WRAP FOR EASY STORAGE
- WEIGHT: 52 LBS
- FOLDED DIMENSIONS: 98" x 8" x 8"